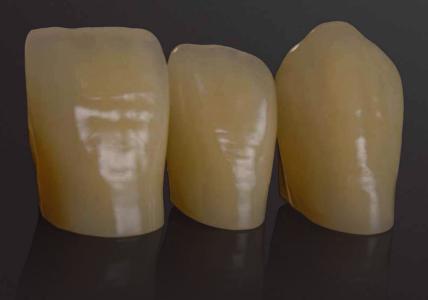

#### Veneers

The novo.lign veneers are inspired and shaped by natural teeth. They feature an extended neck and a natural depth thanks to the morphological layer structure.