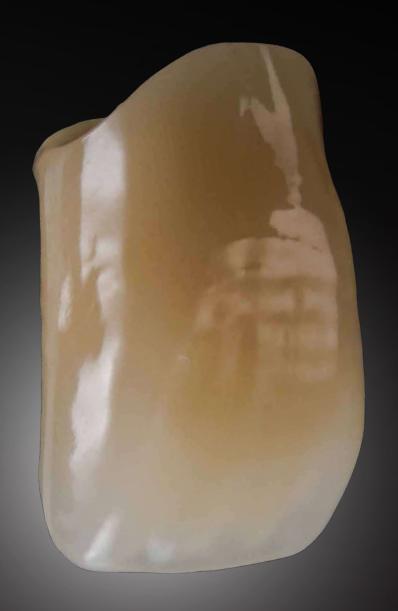

#### Veneers

The novo.lign veneers are inspired and shaped by natural teeth. They feature an extended neck and a natural depth thanks to the morphological layer structure.