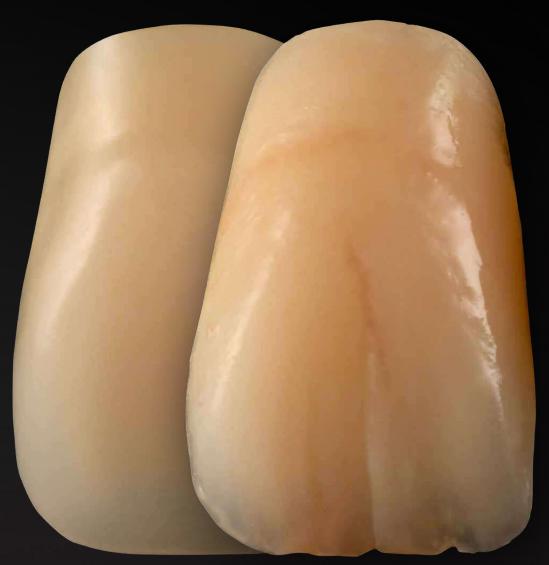

#### Veneers

The novo.lign veneers are inspired and shaped by natural teeth. They feature an extended neck and a natural depth thanks to the morphological layer structure.