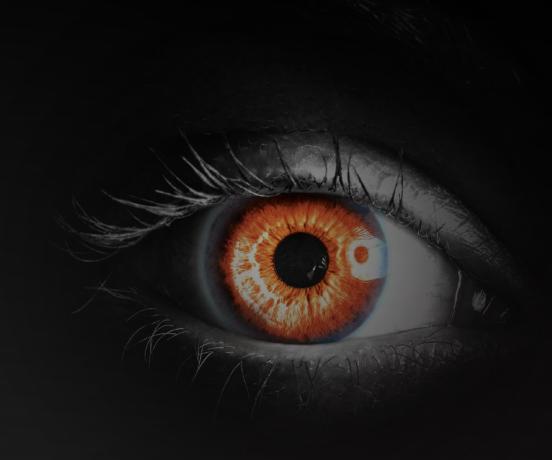

## visio.lign

The aesthetic and functional system is set to impress with its unique options for creating natural beauty, function and physiology.

It provides suitable tools for each workflow

for durable prosthetic restorations featuring colour stability and superior load capacity. The open system offers flexibility and safety thanks to 6 compatible components: