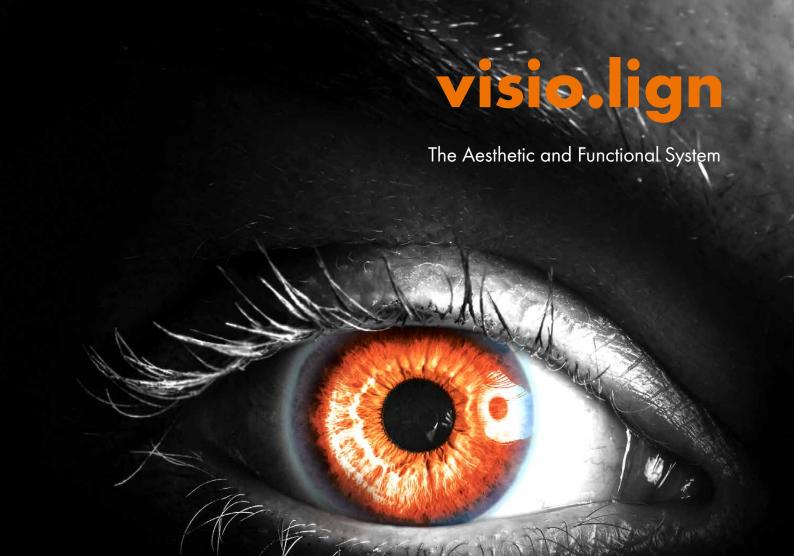

## visio.lign

The aesthetic and functional system is set to impress with its unique options for creating natural beauty, function and physiology.

It provides suitable tools for each workflow

for durable prosthetic restorations featuring colour stability and superior load capacity. The open system offers flexibility and safety thanks to 6 compatible components: