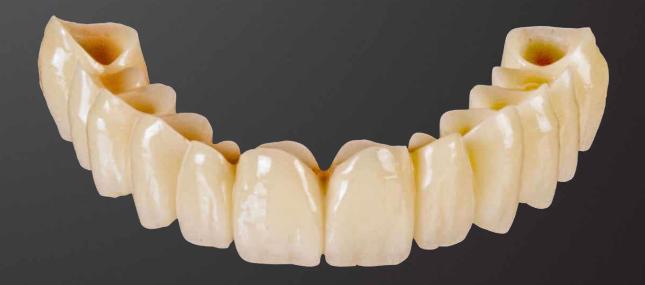

#### Veneers

The novo.lign veneers are inspired and shaped by natural teeth. They feature an extended neck and a natural depth thanks to the morphological layer structure.

#### Denture teeth

neo.lign denture teeth are inspired and shaped by natural teeth. They have the same impressive natural light reflection, optimal surface structure and a natural depth. They feature the same shades, designs and materials as the novo.lign veneers, meaning they are optimised for fixed/removable restorations.