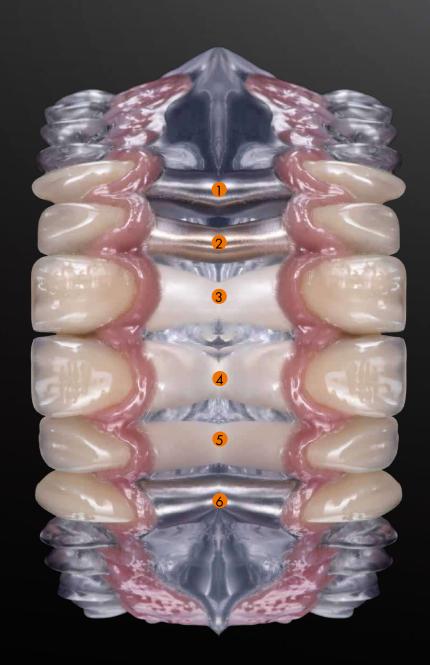

#### Stains

The visio.lign color stains enable fast and simple individualisation of composite veneers.

- PM 2
- Zirconium oxide 3
  - PEEK 4
  - Composite 5
    - NPM 6