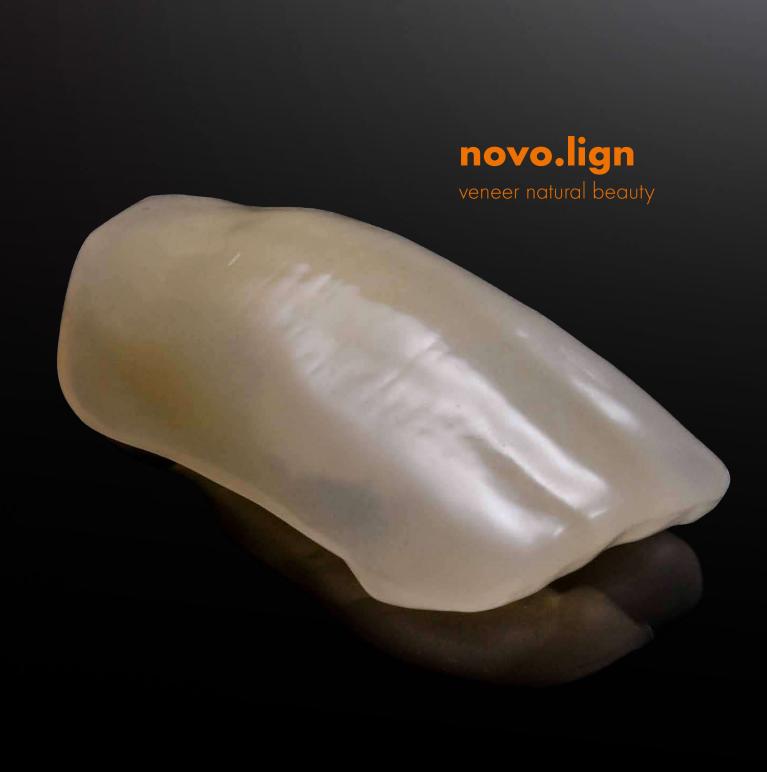

#### Veneers

The novo.lign veneers are inspired and shaped by natural teeth. They feature an extended neck and a natural depth thanks to the morphological layer structure.