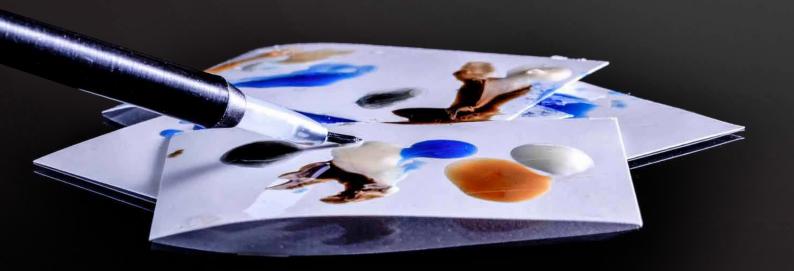

#### Stains

The visio.lign color stains enable fast and simple individualisation of composite veneers.

- PM 2
- Zirconium oxide 3
  - PEEK 4
  - Composite 5
    - NPM 6