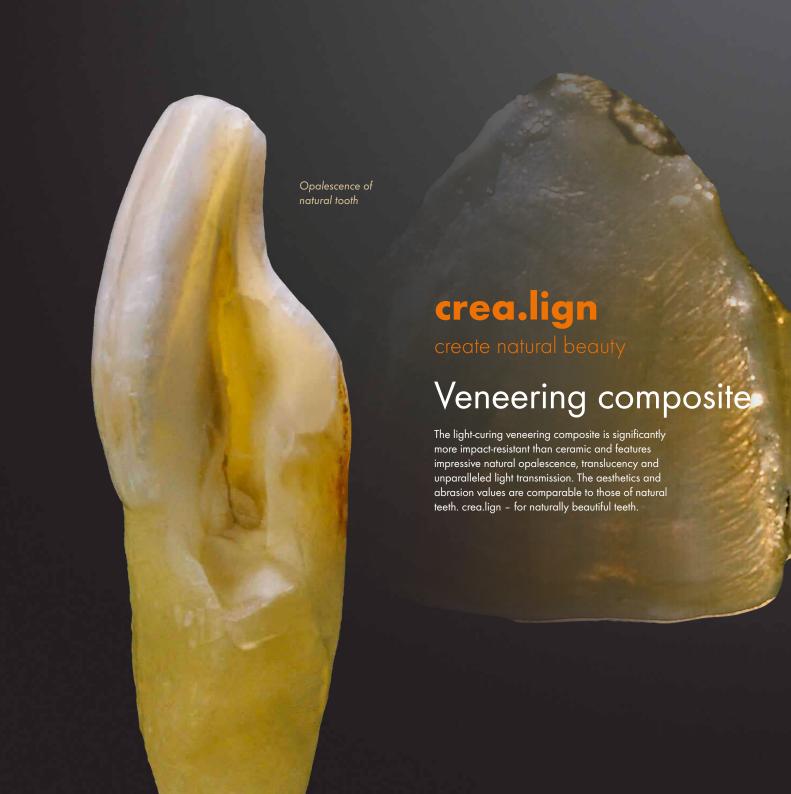

#### Veneers

The novo.lign veneers are inspired and shaped by natural teeth. They feature an extended neck and a natural depth thanks to the morphological layer structure.