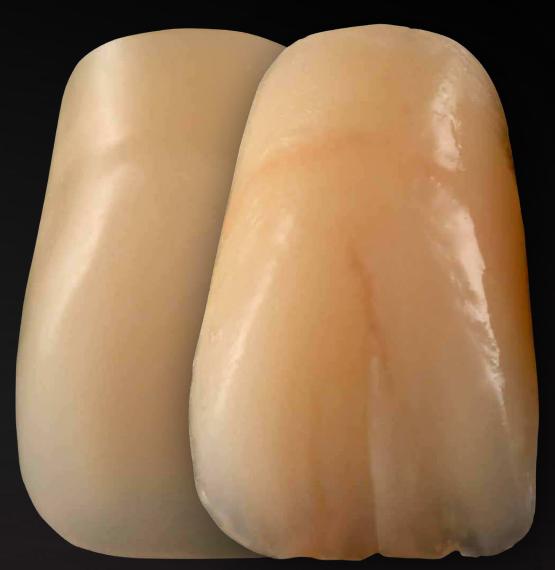

#### Veneers

The novo.lign veneers are inspired and shaped by natural teeth. They feature an extended neck and a natural depth thanks to the morphological layer structure.