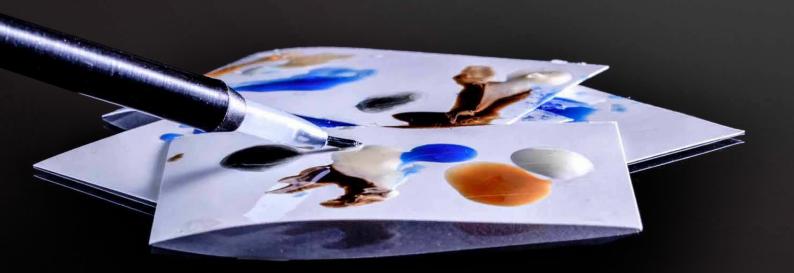

#### Stains

The visio.paint and visio.lign color stains enable fast and simple individualisation of composite veneers.

- PM 2
- Zirconium oxide 3
  - PEEK 4
  - Composite 5
    - NPM 6

#### Bonding system

The bonding system for a permanent and secure chemical adhesive bond between all system components, composites and common framework materials, such as NPM, PM, titanium, HIPC (polymers/composites), PEEK and zirconia.