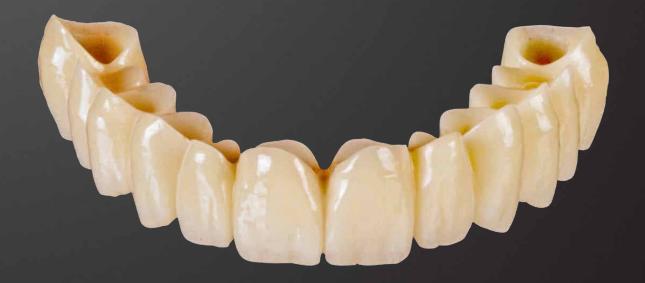

#### Veneers

The novo.lign veneers are inspired and shaped by natural teeth. They feature an extended neck and a natural depth thanks to the morphological layer structure.

#### Denture teeth

neo.lign denture teeth are inspired and shaped by natural teeth. They have the same impressive natural light reflection, optimal surface structure and a natural depth. They feature the same shades, designs and materials as the novo.lign veneers, meaning they are optimised for fixed/removable restorations.