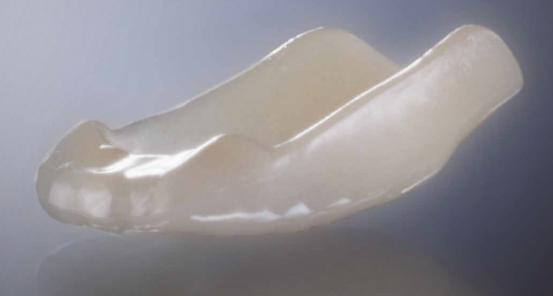

#### Veneers

The novo.lign veneers are inspired and shaped by natural teeth. They feature an extended neck and a natural depth thanks to the morphological layer structure.