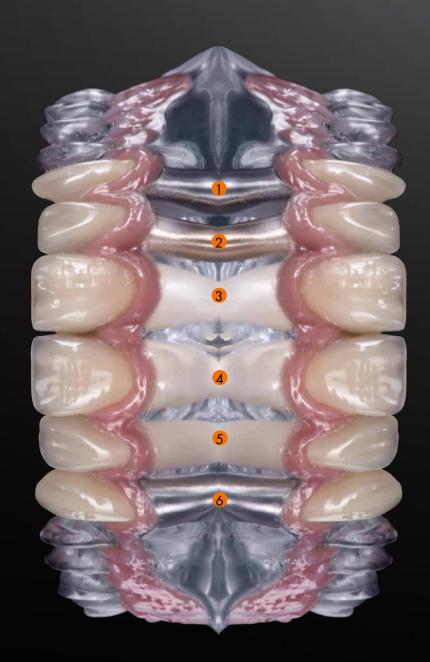

#### Veneers

The novo.lign veneers are inspired and shaped by natural teeth. They feature an extended neck and a natural depth thanks to the morphological layer structure.

#### Denture teeth

neo.lign denture teeth are inspired and shaped by natural teeth. They have the same impressive natural light reflection, optimal surface structure and a natural depth. They feature the same shades, designs and materials as the novo.lign veneers, meaning they are optimised for fixed/removable restorations.

#### Stains

The visio.paint and visio.lign color stains enable fast and simple individualisation of composite veneers.

- PM 2
- Zirconium oxide 3
  - PEEK 4
  - Composite 5
    - NPM 6