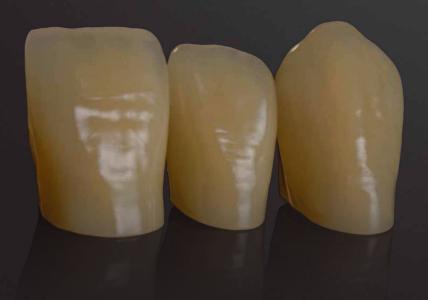

#### Denture teeth

neo.lign denture teeth are inspired and shaped by natural teeth. They have the same impressive natural light reflection, optimal surface structure and a natural depth. They feature the same shades, designs and materials as the novo.lign veneers, meaning they are optimised for fixed/removable restorations.