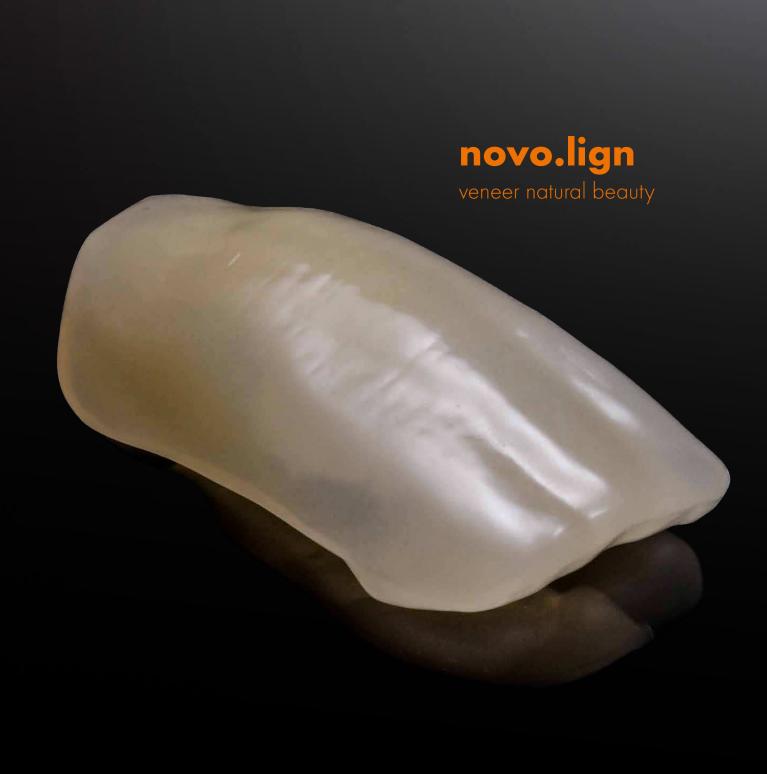

#### Veneers

The novo.lign veneers are inspired and shaped by natural teeth. They feature an extended neck and a natural depth thanks to the morphological layer structure.